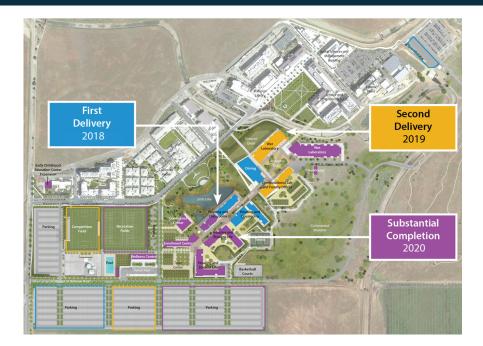

## 2020 PROJECT MAP

### First Delivery (2018)

- Dining Center
- Undergraduate Housing
- Classrooms
- Parking

### Second Delivery (2019)

- Wet Laboratory
- Computational Laboratory
- Competition Field

### Substantial Completion (2020)

- Wet Laboratory
- Research Greenhouse
- Undergraduate Housing
- Enrollment Center
- Wellness Center
- Recreation Fields
- Competition Pool
- Parking
- Conference Center
- Transit Hub
- Early Childhood Education Center Expansion